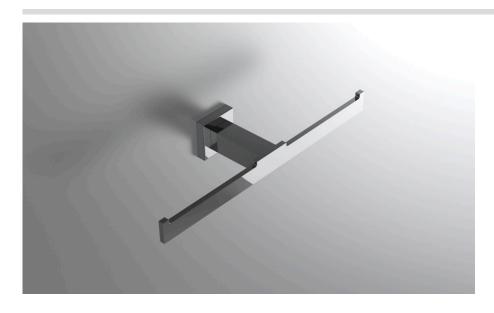

## **COLLECTION GRANDE**

TISSUE HOLDER

| Model     |                          | Product                     | Finishes Available                                            |
|-----------|--------------------------|-----------------------------|---------------------------------------------------------------|
| GRN-TPHD1 | -                        | Tissue Holder               | Multiple finishes available. Over 23 finishes to choose from. |
| finishes  | Polished (-P)            | Antique Copper (-ACOP)      | Polished Gold (-PGLD)                                         |
|           | Brushed (-B)             | Polished Brass (-PBRS)      | Brushed Copper (-BCOP)                                        |
|           | Brushed Gold (-BGLD)     | Matte White (-WHT)          | Brushed Rose Gold (-BRGD)                                     |
|           | Matte Black (-BLK)       | Brushed Modern Bronze (-BMI | BRZ) Brushed Black (-BRBLK)                                   |
|           | Oil Rubbed Bronze (-ORB) | Glossy White (-GWHT)        | Polished Black (-PBLK)                                        |
|           | Brushed Brass (-BBRS)    | Polished Rose Gold (-PRGD)  | Antique Nickel (-ANKL)                                        |
|           | Brushed Bronze (-BBRZ)   | Unlacquered Brass (-UBRS)   | Black Nickel (-NKBL)                                          |
|           | Antique Brass (-ABRS)    | Polished Nickel (-PNKL)     |                                                               |