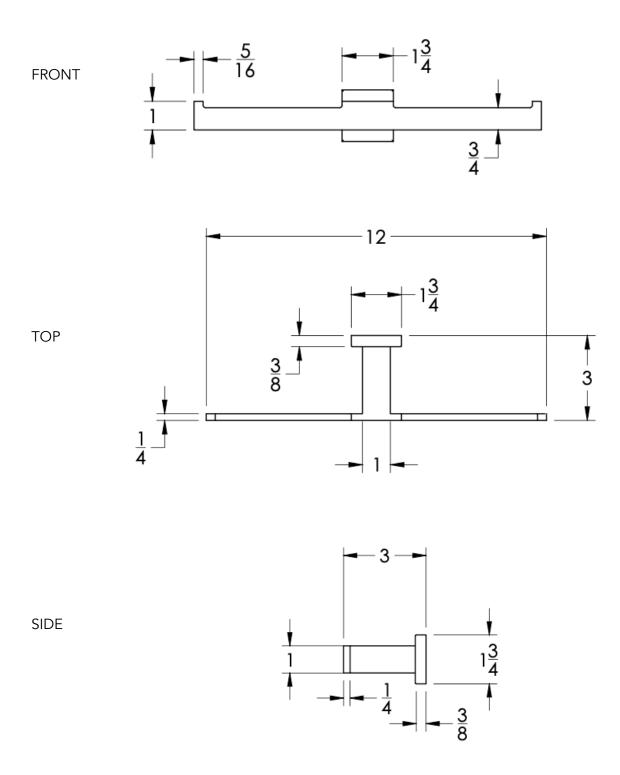

| Matte White (-WHT)          | Brushed Rose Gold (-BRGD)                                     |
|           | Matte Black (-BLK)       | Brushed Modern Bronze (-BMI | BRZ) Brushed Black (-BRBLK)                                   |
|           | Oil Rubbed Bronze (-ORB) | Glossy White (-GWHT)        | Polished Black (-PBLK)                                        |
|           | Brushed Brass (-BBRS)    | Polished Rose Gold (-PRGD)  | Antique Nickel (-ANKL)                                        |
|           | Brushed Bronze (-BBRZ)   | Unlacquered Brass (-UBRS)   | Black Nickel (-NKBL)                                          |
|           | Antique Brass (-ABRS)    | Polished Nickel (-PNKL)     |                                                               |



## Dimensions in inches



NOTE: Dimensions subject to change without notice.